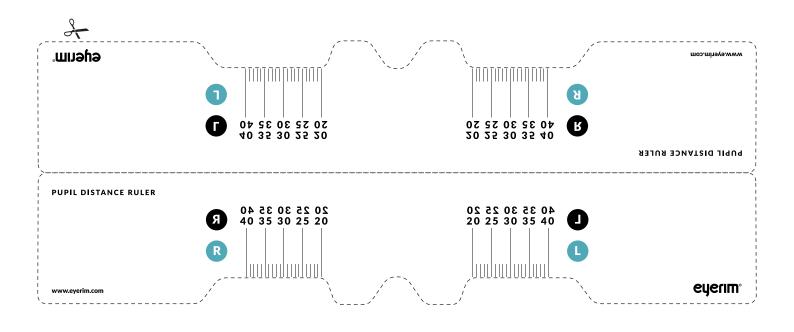

## **Pupillary distance ruler**

## Measure your PD

- 1. **Print out** this page (do not "resize" or "shrink to fit" in printer settings)
- 2. **Check** if the ruler is printed in actual size by comparing it against any ruler you have
- 3. Cut the ruler out along the indicated line and fold it in half
- 4. **Measure** your pupillary distance
  - · Place the indented part of the ruler on the bridge of your nose
  - Stand in front of a mirror and look straight ahead or have a friend help you
  - Write down the PD values which line up with the centres of your pupils right (R) and left (L) show your right and left eye from your perspective
- 5. **Enter** your PD measurement on eyerim.com prescription page